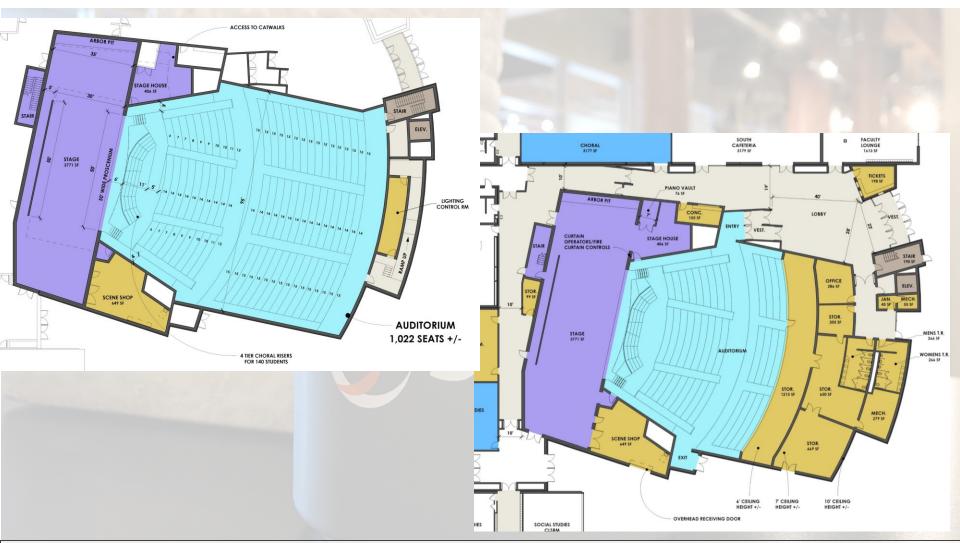

## Middle School

Project: Gates Chili CSD Phase 1.3 – Middle School Overall Plan

SEI design group ENGAGE + IMAGINE + INSPIRE

ROOM

0

SEI design group

0

00 TECH ROOM 235 FAN ROOM