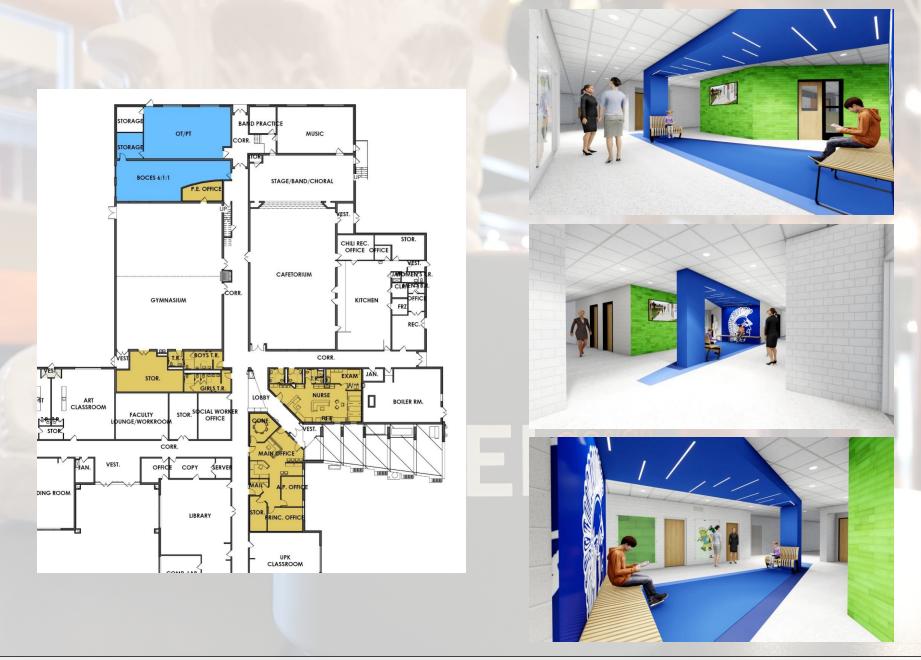

SEI design group ENGAGE • IMAGINE • INSPIRE

Project: Gates Chili CSD Phase 1.3 – Middle School Spartan Way

Project: Gates Chili CSD Phase 1.3 – Middle School Spartan Way

lesign ENGAGE . IMAGINE . INSPIRE

03/15/18

PERSPECTIVE FROM STAIR DESIGN DEVELOPMENT 2017 CAPITAL IMPROVEMENT PROJECT 03/15/18

SEI design group

03/15/18

Project: Gates Chili CSD Phase 1.3 – Middle School Spartan Way

SEI design group ENGAGE · IMAGINE · INSPIRE