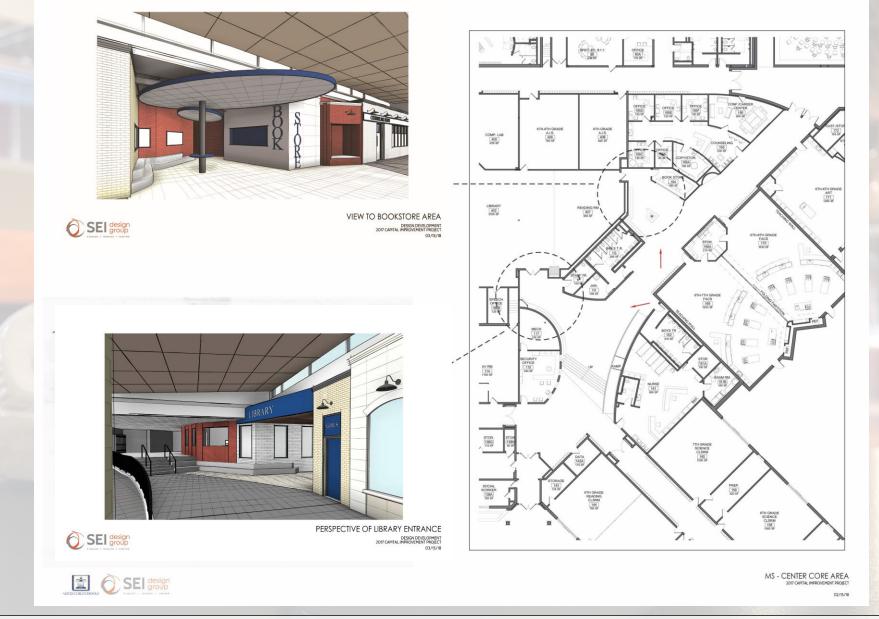

## Middle School

Project: Gates Chili CSD Phase 1.3 – Middle School Overall Plan

SEI design group ENGAGE + IMAGINE + INSPIRE

ROOM

0

SEI design group

0

00 TECH ROOM 235 FAN ROOM

DESIGN DEVELOPMENT 2017 CAPITAL IMPROVEMENT PROJECT 05/11/18

Project: Gates Chili CSD Phase 1.3 – Middle School Tech Wing

Project: Gates Chili CSD Phase 1.3 – Middle School Fitness Area

SEI design group

Project: Gates Chili CSD Phase 1.3 – Middle School Counseling Suite