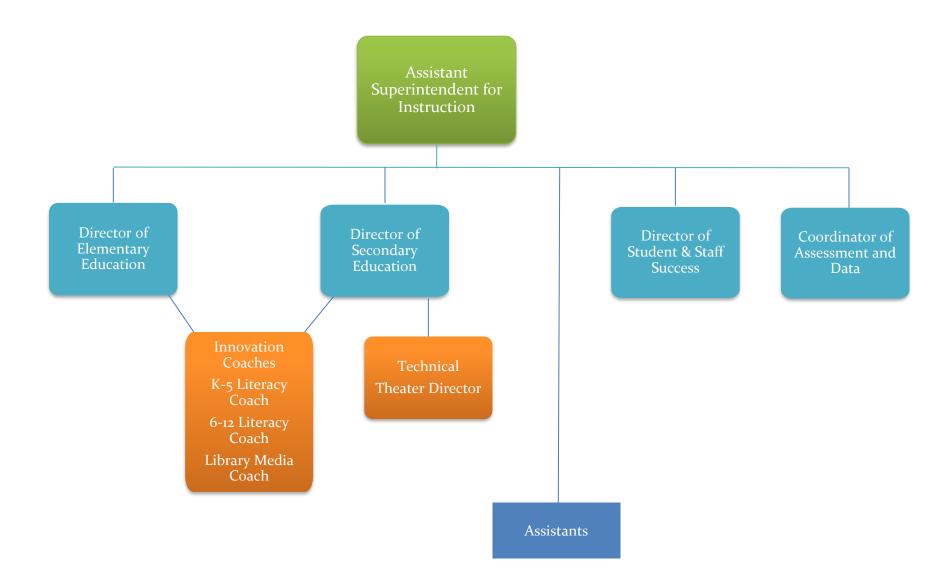

### **Assistant Superintendent for Instruction**

Troy Olin

## Instructional Office

## Instructional Office

- Coordination, development and supervision of curriculum, instruction and assessment
- Collaboration and support with administrators and staff to improve student achievement
- Coordination, development and supervision of professional development
- APPR oversight
- Teacher leadership and instructional coaching support
- Program oversight for:
  - o Art
  - Business
  - Counseling
  - o Early Childhood
  - o English
  - o Family and Consumer Science
  - Library
  - Math
  - o Music
  - Reading
  - o Response to Intervention (including AIS)
  - Science
  - Social Studies
  - o Technology
- Program supervision:
  - $\circ$  Crossroads
  - o Hillside Scholarship Program
  - o Summer School
  - o MCC STEP Program
- Grant management and support
- Enrichment offerings
- Summer program supervision
- Strategic planning support
- Provide leadership and guidance in the use of District-wide student data
- Responsible for the District and NYS assessment program
- Manage Title Grants

**Assistant Superintendent for Instruction**Troy Olin

Director of Elementary Education Sara Mucino

Director of Secondary Education Katie Coon

Director of Student and Staff Success Teri Marsh

Coordinator of Assessment and Data Heather Kool-Lyon

Innovation Coaches Michael Munski Wendy Taylor

K-5 Literacy Coach Jennifer Christensen

**6-12 Literacy Coach**Jennifer Russo

Library Media Coach Matthew Harvey

Office of Instruction Assistants
Lindsay DiMartino
Joan Salandy

**Technical Theater Director** Megan Beck