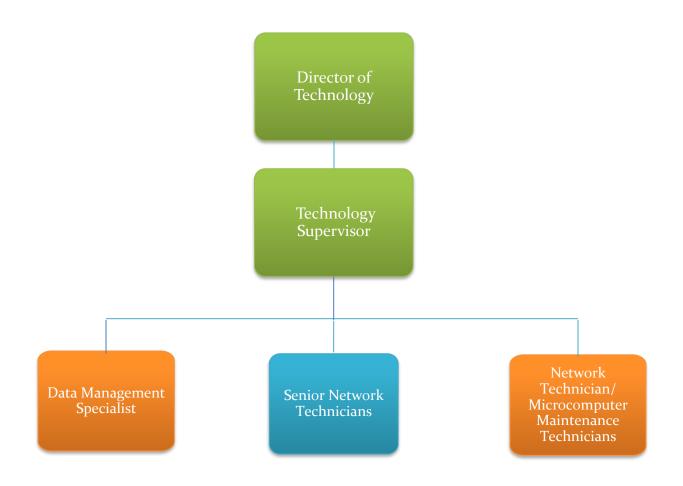

# Technology Services, Assessment and Data Office

# Technology Services, Assessment and Data Office

- Responsible for updating and implementing the District Technology Plan
- Support the integration of technology and innovative practices throughout the District
- Provide technology related professional development and support to all stakeholders
- Maintain the District's network infrastructure and hardware
- Manage the instructional and operational digital resources and software
- Responsible for New York State Reporting of District data
- Management of the District Student Management System
- Supports the privacy and security of protected students and protected principal and teacher data

### **Director of Technology**

Jeffrey McKinney

### **Technology Supervisor**

Roger Thaine

### **Data Management Specialist**

Denise Falcipieri

### **Microcomputer Maintenance Technicians**

Lorie Benjamin Heather Boss (Armstrong) TBD (High School) Richard DelVecchio (Paul Road) Zachary McLymond (Brasser) Orlando Vargas (Disney) TBD (Middle School)

### **Network Technician**

Sarah Cedeno Nathan Whelan Jordynn Zavery

### **Senior Network Technicians**

Andy Dorofy Sidath Paranavithane