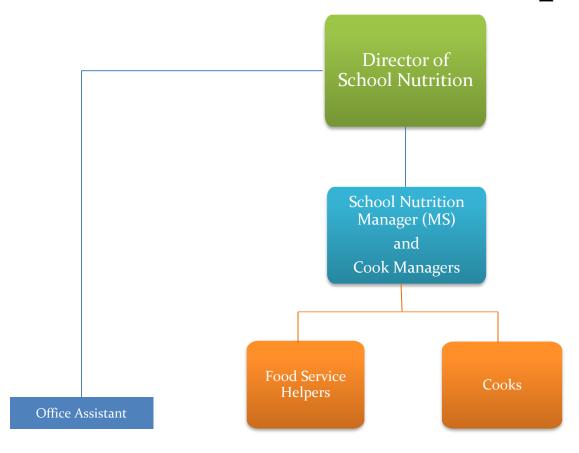

## School Nutrition Department

## School Nutrition Department

**Director of School Nutrition** 

Janice Phillips

**School Nutrition Office Assistant** 

Carmen DelCorvo

**High School Cook Manager** 

Amanda Swift

**High School Cooks** 

Karianne Clancy Theresa Davis

**High School Food Service Helpers** 

Guytrie Bahadur Garth Blair Sherry Fox Sam Henderson

Thu Huynh

Saiquana Lindsey Michelle Snowden

Beth Wainwright

School Nutrition Manager – MS

Susan Schleyer

Middle School Cook

Sharon Kretchmer Kimberly Moon

**Middle School Food Service Helpers** 

Taina Espinal de Rodriguez

Nour Ibrahim Rachael Mannillo

Vicki Pilo Marie Tobias Carol Vattimo Penelope Weldon Samirah Whalen

Florence Brasser Cook Manager

Pattiann Battista

Florence Brasser Cook

**Robin Carter** 

Florence Brasser Food Service Helpers

Ratiba Silounis

**Neil Armstrong Cook Manager** 

Georgianna Irons

**Neil Armstrong Cook** 

Jennifer Lown

**Neil Armstrong Food Service Helpers** 

Patricia Leippe Sheila Lukacko Jing You-Lam

**Paul Road Cook Manager** 

Linda Burger

**Paul Road Cook** 

Maria Suppa

**Paul Road Food Service Helpers** 

Jael Farrier DeMendez

**Walt Disney Cook Manager** 

Martha Fantauzzo

Walt Disney Cook

Jenna Fisher

**Walt Disney Food Service Helpers** 

Dawn Fisher Cigdem Kazan Jeannette Sarkis