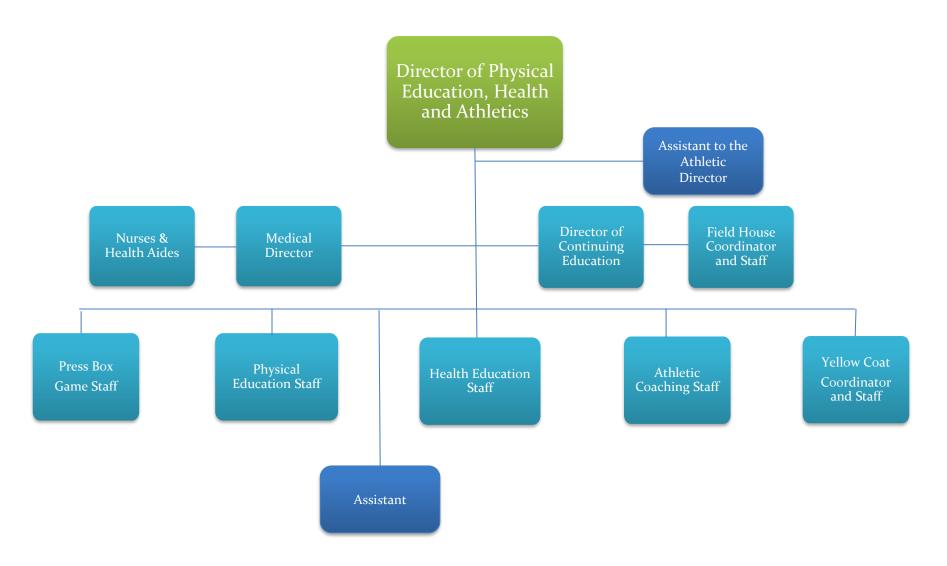

# Physical Education, Health and Athletics

# Physical Education, Health and Athletics

- Responsible for supervising and supporting the physical education, health and athletics departments
- Support the Director of Continuing Education with district and department goals
- Work with field house coordinator to schedule and invoice community rentals of district facilities
- Teacher observation
- Coordinate with Section V athletic offices to schedule competitions
- Schedules all transportation and officials for athletic contests
- Wellness Committee
- High School transition specialist and nurse practitioner/nursing services

### Director of Physical Education, Health and Athletics Kenneth Hammel

### **Assistant**

Sandra Blackburn

### Assistant to the Athletic Director

William Lewis

### **Medical Director**

Jacqueline Dennison

### Licensed Practical Nurse - District Floater

Catherine Davis Donna Gregory

### **Director of Continuing Education**

Marla Chefalo

### **Field House Coordinator**

Derek Yacono